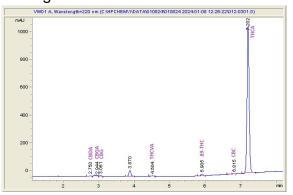

#### Chromatogram

CBDA CBGA CBG THCV Delta-CBC THCA а 9-THC 0.071 0.09 0.136 0.184 0.271 0.097 28.762

### Cannabinoid Profile by HPLC

0.27%

Delta-9-THC

0.00%

**CBD** 

29.61%

**Total Cannabinoids** 

| Cannabinoid          | % wt  | mg/g   |
|----------------------|-------|--------|
| CBDA                 | 0.071 | 0.71   |
| CBGA                 | 0.09  | 0.9    |
| CBG                  | 0.136 | 1.36   |
| THCVa                | 0.184 | 1.84   |
| Delta-9-THC          | 0.271 | 2.71   |
| CBC                  | 0.097 | 0.97   |
| THCA                 | 28.76 | 287.62 |
| Total Cannabinoids   | 29.61 | 296.1  |
| Calculated Total THC | 25.50 | 254.95 |
| Calculated CBD Yield | 0.06  | 0.62   |
|                      |       |        |